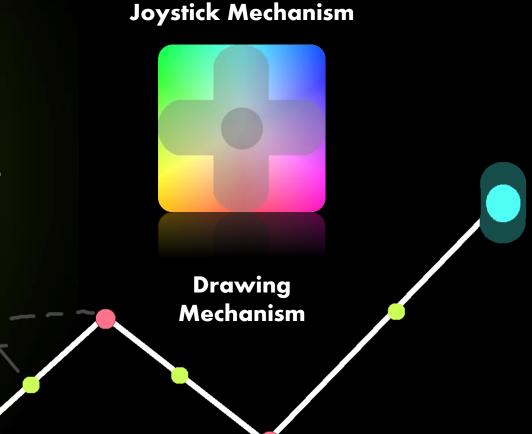

## Research and Requirements

- Goals:
  - Softening the hindrances of disability
  - Inspiring the artistic spirit
- An HCl challenge:
  - Understanding the eye's instinctive behaviour
  - Creating smooth, deliberate strokes
- Universal Windows Platform application:
  - Developed with C# and XAML
  - Integrating Tobii Eye-Tracker